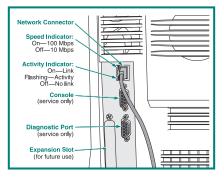

#### **Specifications**

| Print Technology:                             | Direct thermal (dry, daylight safe operation)                                                                                        |                                                                                 |
|-----------------------------------------------|--------------------------------------------------------------------------------------------------------------------------------------|---------------------------------------------------------------------------------|
| Spatial Resolution:                           | 320 DPI (12.6 pixels/mm)                                                                                                             |                                                                                 |
| Throughput:                                   | Up to 100 films per hour                                                                                                             |                                                                                 |
| Time To Operate:                              | 5 minutes (ready to print from "off")                                                                                                |                                                                                 |
| Grayscale Contrast Resolution:                | 12 bits (4096)                                                                                                                       |                                                                                 |
| Media Inputs:                                 | Three supply cassettes, 80–100 sheets each                                                                                           |                                                                                 |
| Media Outputs:                                | Three receive trays, 50-sheet capacity each                                                                                          |                                                                                 |
| Media Sizes:                                  | 8" x 10", 14" x 17" (blue and clear) DirectVista® Film<br>A, A4, 14" x 17" DirectVista Grayscale Paper                               |                                                                                 |
| Dmax:                                         | $\geq$ 3.10 with DirectVista Film                                                                                                    |                                                                                 |
| Archival:                                     | $\geq\!\!20$ years with DirectVista Film, under ANSI extended-term storage conditions                                                |                                                                                 |
| USA and International<br>Medical Conformance: | Listed and/or filed in multiple countries                                                                                            |                                                                                 |
| Supply Cassettes:                             | All media is pre-packaged in factory sealed, disposable cassettes                                                                    |                                                                                 |
| Interfaces:                                   | Standard:                                                                                                                            | 10/100 Base-T Ethernet (RJ-45), Serial Diagnostic Port, Serial Console          |
| Network Protocols:                            | Standard:<br>Optional:                                                                                                               | FTP, LPR<br>DICOM (up to 24 simultaneous connections), Windows network printing |
| Image Formats:                                | Standard:                                                                                                                            | TIFF, GIF, PCX, BMP, PGM, PNG, PPM, XWD, JPEG, SGI (RGB),<br>Sun Raster, Targa  |
|                                               | Optional:                                                                                                                            | DICOM, PostScript <sup>™</sup> compatibility                                    |
| Image Quality:                                | Automatic calibration using built-in densitometer                                                                                    |                                                                                 |
| Image Control:                                | Gamma, Contrast, Polarity, Rotation, Scaling, Antialiasing                                                                           |                                                                                 |
| Sheet Control:                                | Density Adjustment (Dmax), Look-Up Tables (LUT), Image Warnings,<br>Captions, Sheet Coverage, Border Color, Border Fill, Crop Anchor |                                                                                 |
| Sheet Formatting:                             | 1:1–1:81; Variable Multi-Formatting (VMF $^{\scriptscriptstyle\rm TM}$ ), Fixed Multi-Formatting (FMF $^{\scriptscriptstyle\rm TM})$ |                                                                                 |
| Control Panel:                                | Large, backlit LCD display, Status lights include Online, Alert, Fault, Active<br>Power and Menu navigation buttons                  |                                                                                 |
| Processor:                                    | Intel                                                                                                                                |                                                                                 |
| Memory:                                       | 256MB RAM                                                                                                                            |                                                                                 |
| Hard Disk:                                    | 20 GB (18 GB available for spooling)                                                                                                 |                                                                                 |
| Removable Disk:                               | 100MB ZIP™ Disk for software upgrades                                                                                                |                                                                                 |
| Smart Card:                                   | 32 KB for storing configuration data                                                                                                 |                                                                                 |
| Power:                                        | Universal Input: 100-120/230V~ 50/60 Hz, 600W printing, 150W idle                                                                    |                                                                                 |
| Heat Emission:                                | Maximum 600W, 2,050 BTUs/hr. printing, 150W, 512 BTUs/hr. idle                                                                       |                                                                                 |
| Weight:                                       | 66 lbs. (30 kg.)                                                                                                                     |                                                                                 |
| Engine Dimensions:                            | 14.5" (37 cm) H, 20.5" (52 cm) W, 24" (61 cm) L                                                                                      |                                                                                 |
| Environment:                                  | Operating Temperature: 15-30 C<br>Storage: -22.2 - 50.6 C<br>Operating Humidity: 10-70% R.H. (non-condensing)                        |                                                                                 |