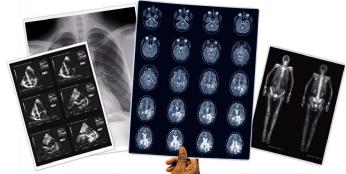

#### Overview

The Horizon GS combines diagnostic film and grayscale paper printing to provide the world's most versatile medical grayscale imager. Horizon's multiple media options help to immediately cut your costs, build referring physician loyalty and attract new business. High speed image processing, networking and spooling are standard.