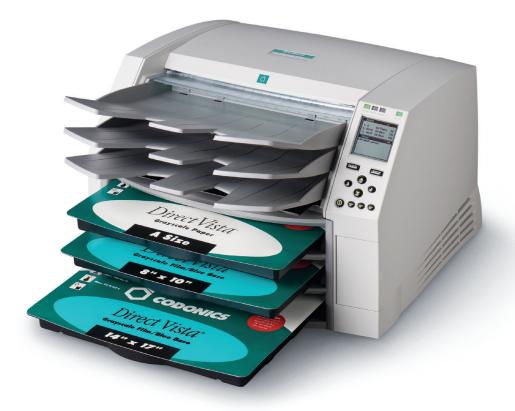

#### Overview

The Horizon GS combines diagnostic film and grayscale paper printing to provide the world's most versatile medical grayscale imager. Horizon's multiple media options help to immediately cut your costs, build referring physician loyalty and attract new business. High speed image processing, networking and spooling are standard.

#### **Specifications**

| Print Technology:                             | Direct thermal (dry, daylight safe operation)                                                                                        |                                                                                 |
|-----------------------------------------------|--------------------------------------------------------------------------------------------------------------------------------------|---------------------------------------------------------------------------------|
| Spatial Resolution:                           | 320 DPI (12.6 pixels/mm)                                                                                                             |                                                                                 |
| Throughput:                                   | Up to 100 films per hour                                                                                                             |                                                                                 |
| Time To Operate:                              | 5 minutes (ready to print from "off")                                                                                                |                                                                                 |
| Grayscale Contrast Resolution:                | 12 bits (4096)                                                                                                                       |                                                                                 |
| Media Inputs:                                 | Three supply cassettes, 80–100 sheets each                                                                                           |                                                                                 |
| Media Outputs:                                | Three receive trays, 50-sheet capacity each                                                                                          |                                                                                 |
| Media Sizes:                                  | 8" x 10", 14" x 17" (blue and clear) DirectVista® Film<br>A, A4, 14" x 17" DirectVista Grayscale Paper                               |                                                                                 |
| Dmax:                                         | $\geq$ 3.10 with DirectVista Film                                                                                                    |                                                                                 |
| Archival:                                     | $\geq\!\!20$ years with DirectVista Film, under ANSI extended-term storage conditions                                                |                                                                                 |
| USA and International<br>Medical Conformance: | Listed and/or filed in multiple countries                                                                                            |                                                                                 |
| Supply Cassettes:                             | All media is pre-packaged in factory sealed, disposable cassettes                                                                    |                                                                                 |
| Interfaces:                                   | Standard:                                                                                                                            | 10/100 Base-T Ethernet (RJ-45), Serial Diagnostic Port, Serial Console          |
| Network Protocols:                            | Standard:<br>Optional:                                                                                                               | FTP, LPR<br>DICOM (up to 24 simultaneous connections), Windows network printing |
| Image Formats:                                | Standard:                                                                                                                            | TIFF, GIF, PCX, BMP, PGM, PNG, PPM, XWD, JPEG, SGI (RGB),<br>Sun Raster, Targa  |
|                                               | Optional:                                                                                                                            | DICOM, PostScript <sup>™</sup> compatibility                                    |
| Image Quality:                                | Automatic calibration using built-in densitometer                                                                                    |                                                                                 |
| Image Control:                                | Gamma, Contrast, Polarity, Rotation, Scaling, Antialiasing                                                                           |                                                                                 |
| Sheet Control:                                | Density Adjustment (Dmax), Look-Up Tables (LUT), Image Warnings,<br>Captions, Sheet Coverage, Border Color, Border Fill, Crop Anchor |                                                                                 |
| Sheet Formatting:                             | 1:1–1:81; Variable Multi-Formatting (VMF $^{\scriptscriptstyle\rm TM}$ ), Fixed Multi-Formatting (FMF $^{\scriptscriptstyle\rm TM})$ |                                                                                 |
| Control Panel:                                | Large, backlit LCD display, Status lights include Online, Alert, Fault, Active<br>Power and Menu navigation buttons                  |                                                                                 |
| Processor:                                    | Intel                                                                                                                                |                                                                                 |
| Memory:                                       | 256MB RAM                                                                                                                            |                                                                                 |
| Hard Disk:                                    | 20 GB (18 GB available for spooling)                                                                                                 |                                                                                 |
| Removable Disk:                               | 100MB ZIP™ Disk for software upgrades                                                                                                |                                                                                 |
| Smart Card:                                   | 32 KB for storing configuration data                                                                                                 |                                                                                 |
| Power:                                        | Universal Input: 100-120/230V~ 50/60 Hz, 600W printing, 150W idle                                                                    |                                                                                 |
| Heat Emission:                                | Maximum 600W, 2,050 BTUs/hr. printing, 150W, 512 BTUs/hr. idle                                                                       |                                                                                 |
| Weight:                                       | 66 lbs. (30 kg.)                                                                                                                     |                                                                                 |
| Engine Dimensions:                            | 14.5" (37 cm) H, 20.5" (52 cm) W, 24" (61 cm) L                                                                                      |                                                                                 |
| Environment:                                  | Operating Temperature: 15-30 C<br>Storage: -22.2 - 50.6 C<br>Operating Humidity: 10-70% R.H. (non-condensing)                        |                                                                                 |